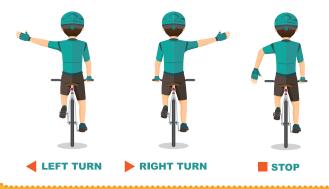

#### **Bike Safely**

- Complete an ABC Quick Check
- ALWAYS wear a properly fitted helmet
- $\boldsymbol{\cdot}$  See and be seen
- $\cdot$  Use lights, reflectors and wear reflective clothing or tape
- $\boldsymbol{\cdot}$  Bike with traffic on the right side of the road or trail
- $\boldsymbol{\cdot}$  ALWAYS use hand signals