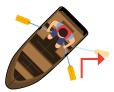

DRAW STROKE

**J STROKE** 

Learn the Draw, Backwater and J strokes plus other fun ways to paddle. What did you discover? Share photos of your **PowerUp** adventure using **#powerup4kids**. Find out more ways to paddle at **powerup4kids.org/parks**.