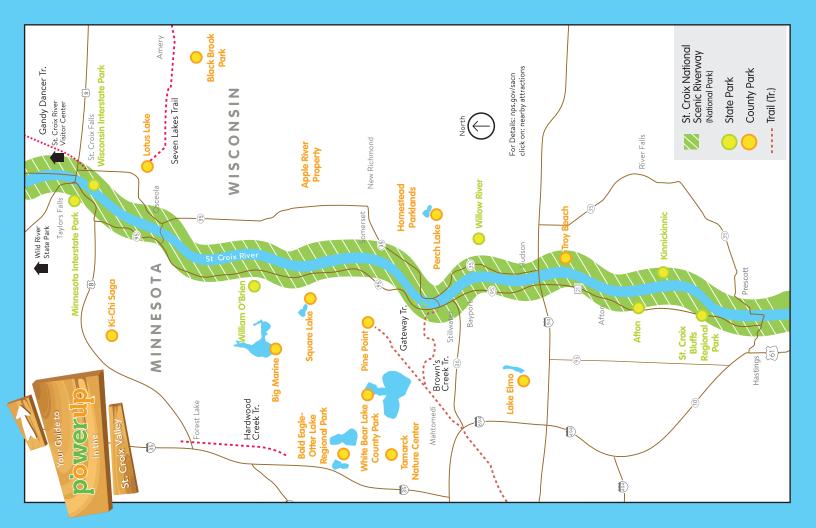

## minnesota

## wisconsin

| PARK/TRAIL                              | HIKE | BIKE | PADDLE | CAMP | <b>RENTALS</b>                                     | EES |  |
|-----------------------------------------|------|------|--------|------|----------------------------------------------------|-----|--|
| Afton State Park                        | Х    | Х    | Х      | Х    | Snowshoes                                          | γ   |  |
| Bald Eagle-Otter<br>Lakes Regional Park | Х    |      | Х      | a    | XC skis & snowshoes N<br>at Tamarack Nature Center |     |  |
| Big Marine Park Reserve                 | Х    | Х    | Х      |      | N                                                  | γ   |  |
| Brown's Creek<br>State Trail            | Х    | Х    |        |      | Ν                                                  | Ν   |  |
| Gateway<br>State Trail                  | Х    | Х    |        |      | Ν                                                  | Ν   |  |
| Hardwood Creek<br>Regional Trail        | Х    | Х    |        |      | Ν                                                  | Ν   |  |
| Ki Chi Saga Park                        | Х    |      | Х      |      | Ν                                                  | Ν   |  |
| Lake Elmo<br>Park Reserve               | Х    | Х    | Х      | Х    | Ν                                                  | Y   |  |
| Minnesota Interstate<br>State Park      | Х    |      | Х      | Х    | Canoes, kayaks,<br>shuttles                        | Y   |  |
| Pine Point<br>Regional Park             | Х    | Х    |        |      | N                                                  | Y   |  |
| Square Lake Park                        |      |      | Х      |      | Ν                                                  | γ   |  |
| St. Croix Bluffs<br>Regional Park       | Х    |      | Х      | Х    | Ν                                                  | Y   |  |
| St. Croix National<br>Scenic Riverway   | Х    |      | Х      | Х    | Ν                                                  | Ν   |  |
| Tamarack Nature Center                  | Х    |      |        |      | XC skis & snowshoes                                | Ν   |  |
| Wild River STate Park                   | Х    | Х    | Х      | χ (  | Canoes, kayaks, shuttles<br>XC skis, snowshoes     | , γ |  |
| William O'Brien State Park              |      | Х    | Х      | Х    | Canoes, kayaks,<br>paddleboards                    | Y   |  |

| PARK/TRAIL                                      | HIKE | BIKE | PADDLE | CAMP | RENTALS                                      | FEES |
|-------------------------------------------------|------|------|--------|------|----------------------------------------------|------|
| Apple River County Park                         | Х    |      | Х      | Х    | Ν                                            | Y    |
| Black Brook County Park                         |      |      | Х      |      | Ν                                            | Ν    |
| Gandy Dancer Trail                              | Х    | Х    |        |      | Ν                                            | γ    |
| Glen Hills County Park<br>(not pictured on map) | Х    |      | Х      | Х    | Canoes, paddleboats,<br>kayaks, paddleboards | γ    |
| Homestead Parklands/Perch La                    | ke X |      | Х      |      | Canoes, paddleboats,<br>kayaks, paddleboards | Y    |
| Kinnickinnic State Park                         | Х    |      | Х      |      | Snowshoes                                    | γ    |
| Lotus Lake County Park                          | Х    |      | Х      |      | Ν                                            | Ν    |
| St. Croix National<br>Scenic Riverway           | Х    |      | Х      | Х    | Ν                                            | Ν    |
| Seven Lakes Trail                               | Х    | Х    |        |      | Ν                                            | γ    |
| Troy Beach                                      |      |      | Х      |      | Ν                                            | γ    |
| Willow River State Park                         | Х    |      | Х      | Х    | Snowshoe,<br>canoes, kayaks                  | γ    |
| Wisconsin Interstate State Park                 | Х    |      | Х      | Х    | Ν                                            | γ    |

#### Visit powerup4kids.org/parks

for more information about these parks, activities and more!