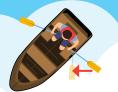

DRAW STROKE

**J STROKE** 

Learn the Draw, Backwater and J strokes plus other fun ways to paddle. What did you discover? Share photos of your **PowerUp** adventure using **#powerup4kids**. Find out more ways to paddle at **powerup4kids.org/parks**.

**BACKWATER STROKE** 